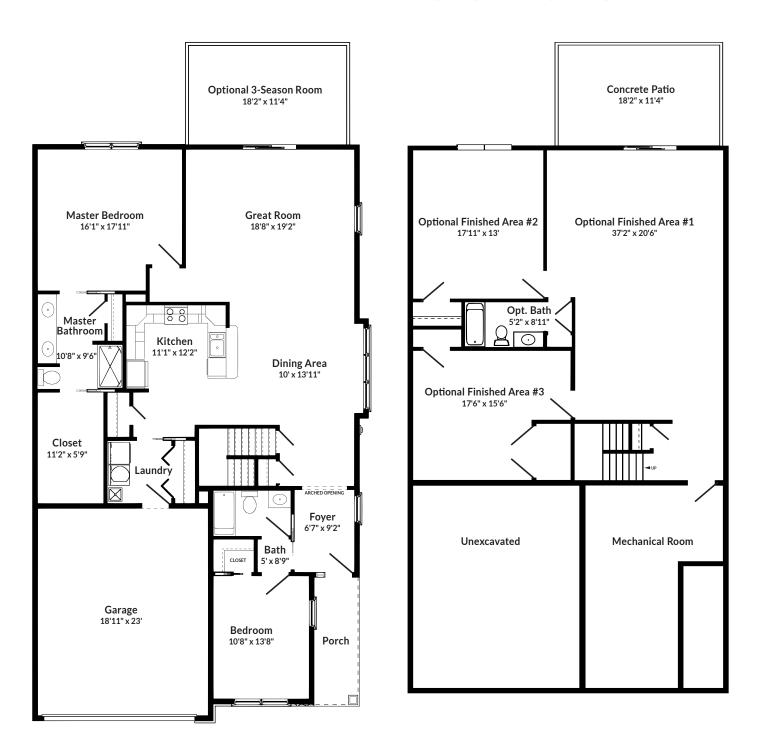

### Two-story cottage with main and lower levels

Main Level:

2 Bedroom 2 Bath 2-Car Garage

Optional finished lower level with additional bath

To learn more, call 888-786-7331 | Quarryville.com 625 Robert Fulton Highway | Quarryville, PA 17566

# THE DEVONSHIRE

One of our larger cottage homes, the Devonshire has a bright and welcoming dining space as well as an expansive great room for relaxing and entertaining. The master bedroom suite features a large walk-in closet and comfortable bath. An optional finished lower level with full bath offers additional space for recreation and provides privacy for overnight guests.

## DEVONSHIRE SQUARE FOOTAGE:

Main level ...... 1,740 SF Garage ......455 SF

Optional:

Lower level...... 1,740 SF 3-season room .... 206 SF

#### **FEATURES:**

- 2 bedroom/2 bath
- Attached 2-car garage
- Optional 3-season room or covered deck
- Duplex
- 9-foot ceilings
- All electric kitchen appliances
- Full-sized washer and dryer
- Pets permitted
- Lower level with ample storage
- Bullnose corners
- Multiple flooring options
- Candles in windows

#### **MAIN LEVEL**

#### **OPTIONAL FINISHED LOWER LEVEL**