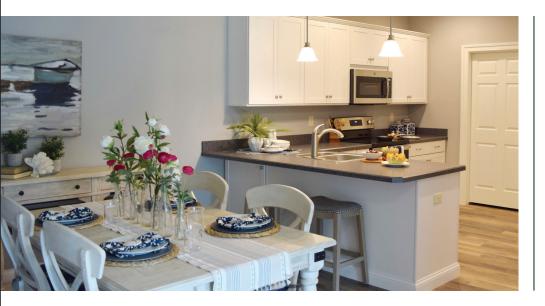

#### **FEATURES**:

- 2 bedroom/2 bath
- Attached 2-car garage
- Optional 3-season room or covered porch
- Duplex
- 9-foot ceilings
- All electric kitchen appliances
- Full-sized washer and dryer
- Pets permitted
- Upper level with ample storage
- Bullnose corners
- Multiple flooring options
- Candles in windows