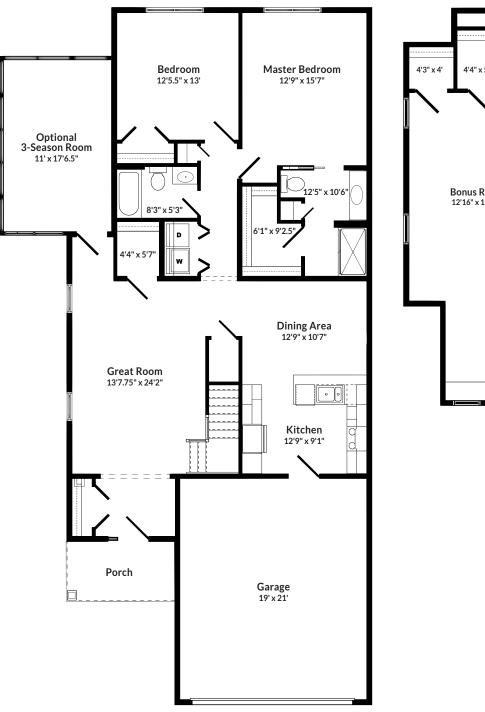

#### ELLIOTT SQUARE FOOTAGE:

Main level ...... 1,456 SF Garage .....458 SF

**MAIN LEVEL** 

#### **OPTIONAL FINISHED UPPER LEVEL**