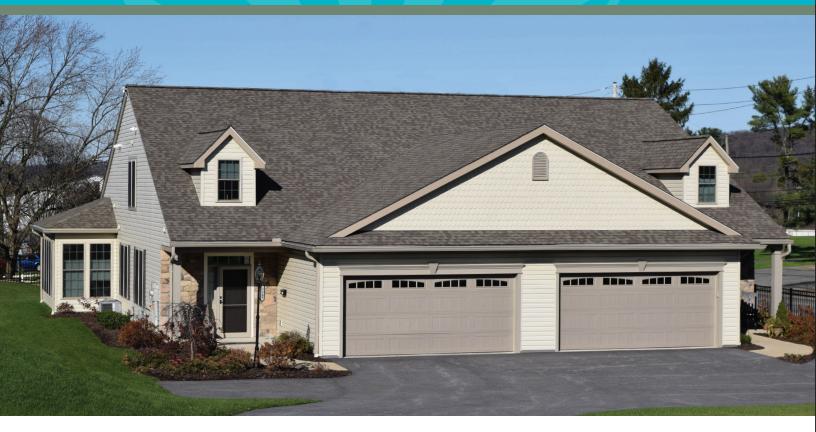

RETIRE the ORDINARY. Live the Extraordinary!

A charming two-story cottage, the Elliott offers a spacious floor plan, elegant design, and inviting areas for relaxing and entertaining. Choose an optional finished upper level bonus room with a full bath to entertain guests and maintain privacy.

#### **FEATURES**:

- 2 bedroom/2 bath
- Attached 2-car garage
- Optional 3-season room or covered porch
- Duplex
- 9-foot ceilings
- All electric kitchen appliances
- Full-sized washer and dryer
- Pets permitted
- Upper level with ample storage
- Bullnose corners
- Multiple flooring options
- Candles in windows