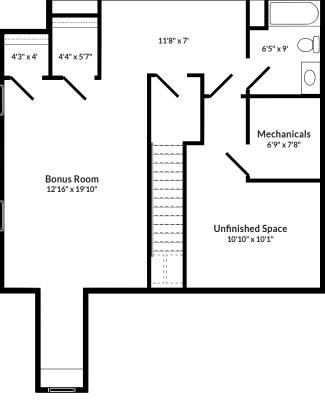

l bonus room with a full bath to entertain guests and maintain privacy.



#### ELLIOTT SQUARE FOOTAGE:

Main level ...... 1,456 SF Garage .....458 SF

#### MONTHLY FEE INCLUDES:

- Utilities
- Maintenance of grounds and common areas
- Fitness/Wellness Center membership
- Social and recreational events
- Meal plan
- Trash removal
- 24-hour security
- Snow removal
- Property taxes
- Priority admission to Supportive Living

#### **FEATURES**:

- 2 bedroom/2 bath
- Attached 2-car garage
- Optional 3-season room or covered porch
- Duplex
- 9-foot ceilings
- All electric kitchen appliances
- Full-sized washer and dryer
- Pets permitted
- Upper level with ample storage
- Bullnose corners
- Multiple flooring options
- Candles in windows

**MAIN LEVEL** 

#### **OPTIONAL FINISHED UPPER LEVEL**





### THE ELLIOTTAT GREAT ROCK

## THE COTTAGES AT GREAT ROCK



Surrounded by the picturesque hills and farmland of Lancaster County, Pennsylvania, our Great Rock neighborhood continues the tradition of vibrant Christ-centered living that has been the hallmark of Quarryville since its beginning. Neighborhood streets are named after hymn writers whose music has had a continuing impact on the spiritual development of God's people. Their hymns also contain the word, "Rock," referring to Christ. Join the many residents who have learned that Quarryville is a special place where neighbors become friends and friends become family.





To learn more, call 888-786-7331 | Quarryville.com | 625 Robert Fulton Highway | Quarryville, PA 17566

RETIRE the ORDINARY. Live the Extraordinary!