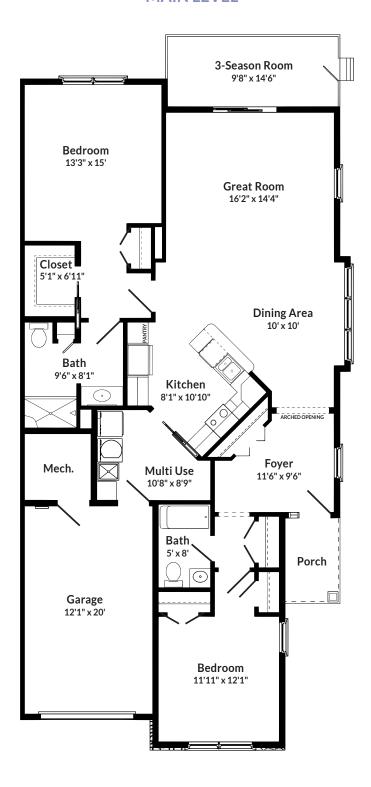

## FRANKLIN SQUARE FOOTAGE:

Main level ....... 1,520 SF Garage .......255 SF 3-season room .... 150 SF

#### **MAIN LEVEL**