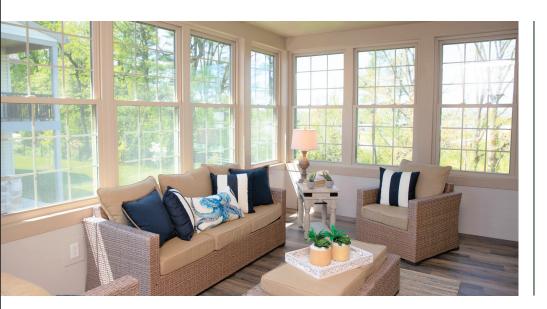

#### **FEATURES:**

- 2 bedroom/2 bath
- Attached 1-car garage
- Standard 3-season room
- Duplex
- 9-foot ceilings
- All electric kitchen appliance
- Full-sized washer and dryer
- Pets permitted
- Bullnose corners
- Multiple flooring options
- Candles in windows