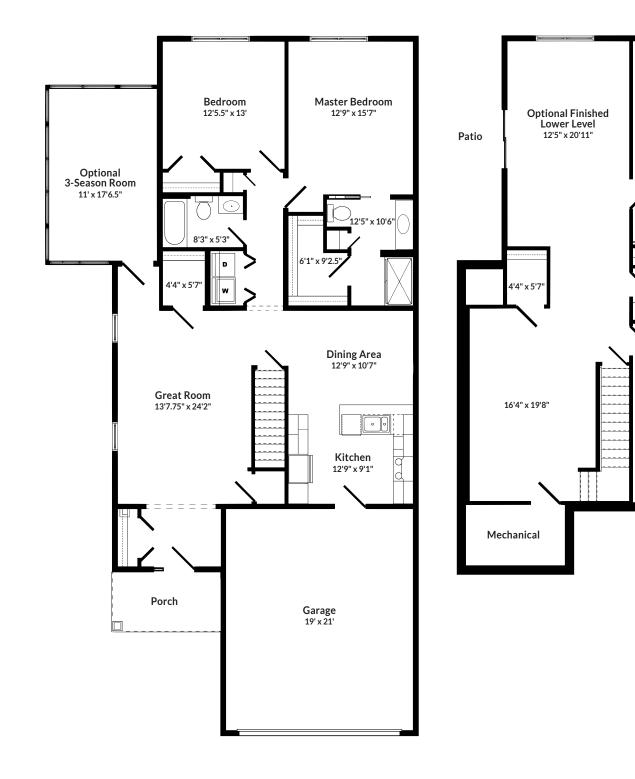

#### GIDEON SQUARE FOOTAGE:

| Main level. | 1,456 SF |
|-------------|----------|
| Garage      | 458 SF   |

Optional: Lower level...... 1,456 SF 3-season room .... 206 SF

#### MAIN LEVEL

#### **OPTIONAL FINISHED LOWER LEVEL**

Optional Finished Area #2 12'2" x 20'5"

12'2" x 7'4"

Unfinished Area

Mechanical/Storage

12'2" x 17'8"

### THE GIDEON AT GREAT ROCK

Floor plans may vary due to customization.