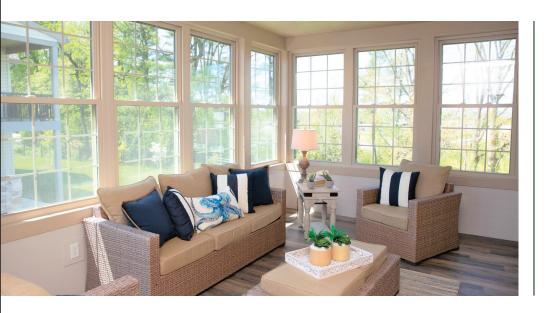

#### **FEATURES:**

- 2 bedroom/2 bath
- Attached 2-car garage
- Optional 3-season room or covered deck
- Duplex
- 9-foot ceilings
- All electric kitchen appliances
- Full sized washer and dryer
- Pets permitted
- Upper and lower levels with ample storage
- Bullnose corners
- Multiple flooring options
- Candles in windows