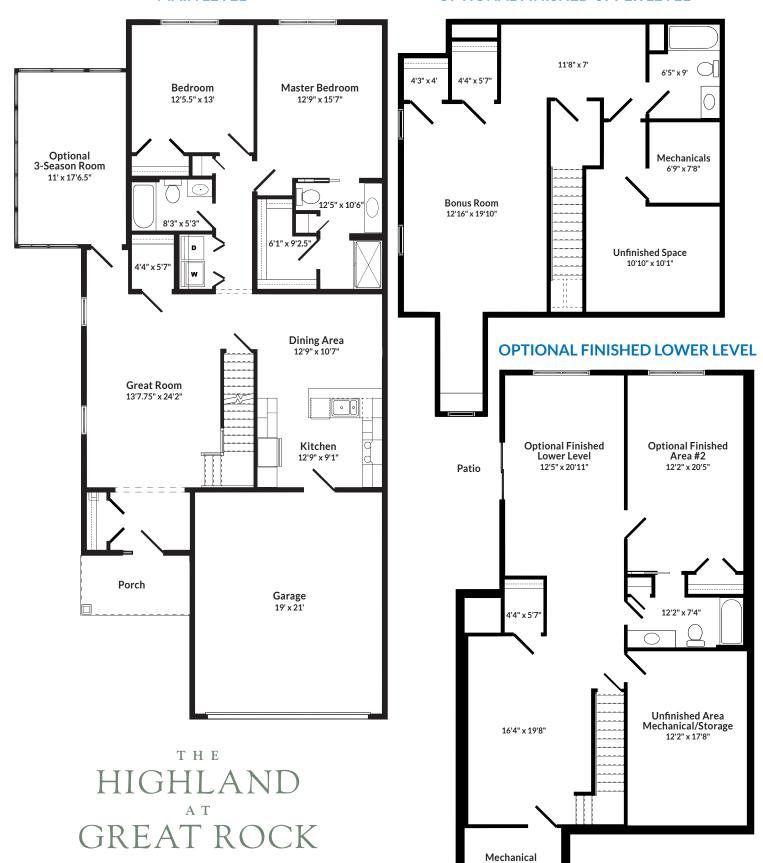

### HIGHLAND SQUARE FOOTAGE:

Main level ...... 1,456 SF Garage ......458 SF

#### Optional:

Upper level......909 SF Lower level...... 1,456 SF 3-season room....206 SF

#### **MAIN LEVEL**

Floor plans may vary due to customization.

#### **OPTIONAL FINISHED UPPER LEVEL**