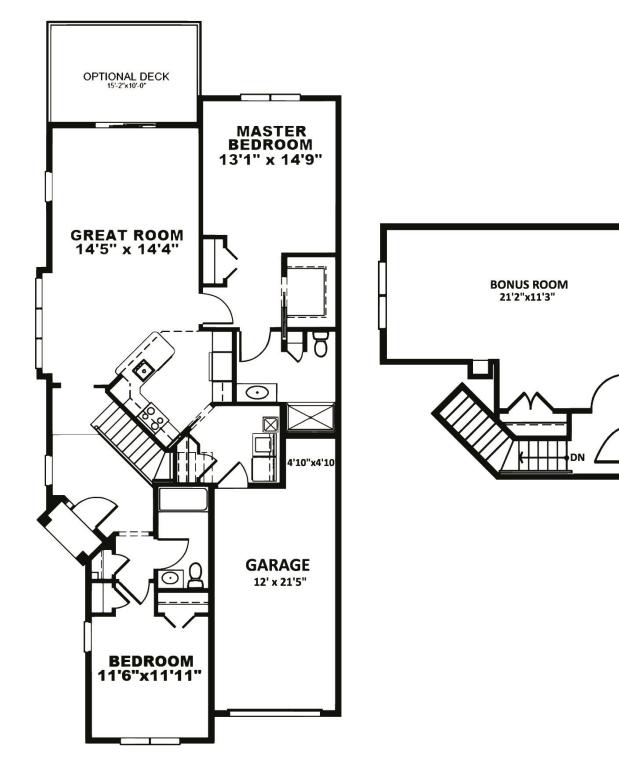

| ASHER SQUARE FOOTAGE: |          |
|-----------------------|----------|
| Main level:           | 1,404 SF |
| Upper level:          | 61 SF    |
| Total:                | 1,965 SF |
| Garage:               | 279 SF   |

\* 2 bedroom/2 bath

FEATURES:

- \* Attached 1-car garage
- \* 8-foot ceilings
- \* All electric kitchen appliance
- \* Full-sized washer and dryer
- \* Pets permitted
- \* Candles in windows
- \* Patio