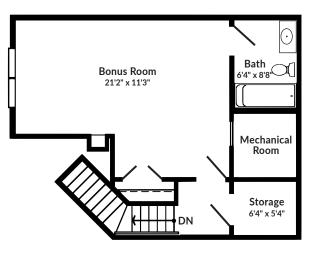

ghout the home. The master bedroom and master bath offer a calming and relaxing retreat from the day.



#### ASHER SQUARE FOOTAGE:

Main level ...... 1,404 SF Upper level ...... 561 SF

#### MONTHLY FEE INCLUDES:

- Utilities
- Maintenance of grounds and common areas
- Fitness/Wellness Center membership
- Social and recreational events
- Meal plan
- Trash removal
- 24-hour security
- Snow removal
- Property taxes
- Priority admission to Supportive Living

#### **FEATURES:**

- 2 bedroom/2 bath
- Attached 1-car garage
- Optional 3-season room or covered porch
- Duplex
- 9-foot ceilings
- All electric kitchen appliances
- Full-sized washer and dryer
- Pets permitted
- Upper level with ample storage
- Bullnose corners
- Multiple flooring options
- Candles in windows



#### **UPPER LEVEL**



### THE ASHERAT GREAT ROCK

### THE COTTAGES AT GREAT ROCK



Surrounded by the picturesque hills and farmland of Lancaster County, Pennsylvania, our Great Rock neighborhood continues the tradition of vibrant Christ-centered living that has been the hallmark of Quarryville since its beginning. Neighborhood streets are named after hymn writers whose music has had a continuing impact on the spiritual development of God's people. Their hymns also contain the word, "Rock," referring to Christ. Join the many residents who have learned that Quarryville is a special place where neighbors become friends and friends become family.





To learn more, call 888-786-7331 | Quarryville.com | 625 Robert Fulton Highway | Quarryville, PA 17566

RETIRE the ORDINARY. Life the Extraordinary!