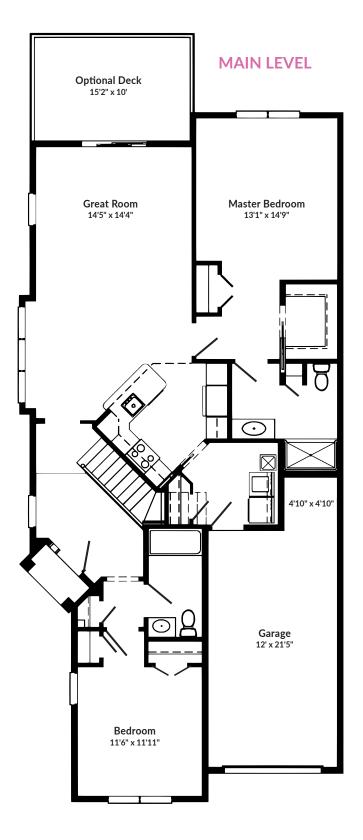

### Two-story cottage

Main Level:

2 Bedroom 2 Bath 1-Car Garage

Two-story cottage with main and upper level

LIVE FULLY ON A FIRM FOUNDATION

To learn more, call 888-786-7331 | Quarryville.com 625 Robert Fulton Highway | Quarryville, PA 17566

#### ASHER SQUARE FOOTAGE:

Main level ...... 1,404 SF Upper level ...... 561 SF

#### **FEATURES:**

- 2 bedroom/2 bath
- Attached 1-car garage
- Optional 3-season room or covered porch
- Duplex
- 9-foot ceilings
- All electric kitchen appliances
- Full-sized washer and dryer
- Pets permitted
- Upper level with ample storage
- Bullnose corners
- Multiple flooring options
- Candles in windows