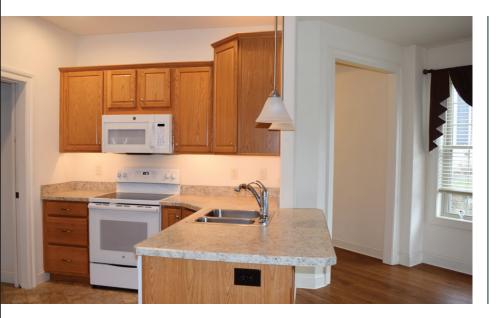

#### **FEATURES:**

- 2 bedroom/2 bath
- Attached 1-car garage
- Optional 3-season room or covered porch
- Duplex
- 9-foot ceilings
- All electric kitchen appliances
- Full-sized washer and dryer
- Pets permitted
- Upper level with ample storage
- Bullnose corners
- Multiple flooring options
- Candles in windows